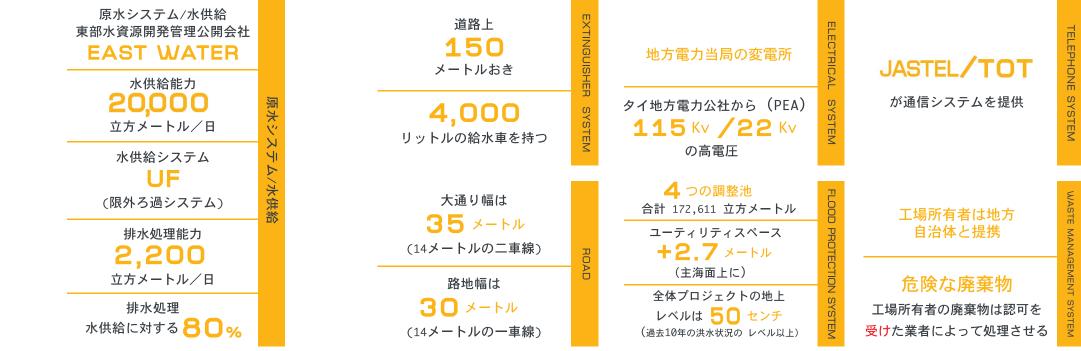

#### TFD 工業団地2

当社が開発したTDF工業団地1の成功により、2016年 11月10日にJCKインターナショナルとタイ国工業団地公 社(IEAT)との新たな共同事業契約を結び、"TDF工業 団地2"と呼ばれる工業団地を開発します。 このプロ ジェクトは2017年に環境影響評価(EIA)の承認を受け、 その結果、2018年に土地を区画する許可を得ました。

TFD 工業団地2の主な特徴はバンコク - チョンブリー モータウェー道路と314号道路に平行する最高なロケー ションで東部経済回廊(EEC)の中心に位置するロケー ションでもあります。また、このプロジェクトの ハイ ライトは幅35メートルまで拡大した主要道路です。 もちろん、工業団地内の交通はとても便利です。さらに、 入り口は3つあり、メインの入口1つとサブ入口が2つ あります。 入り口は3つあり、メインの入口1つとサブ入口が2つ あります