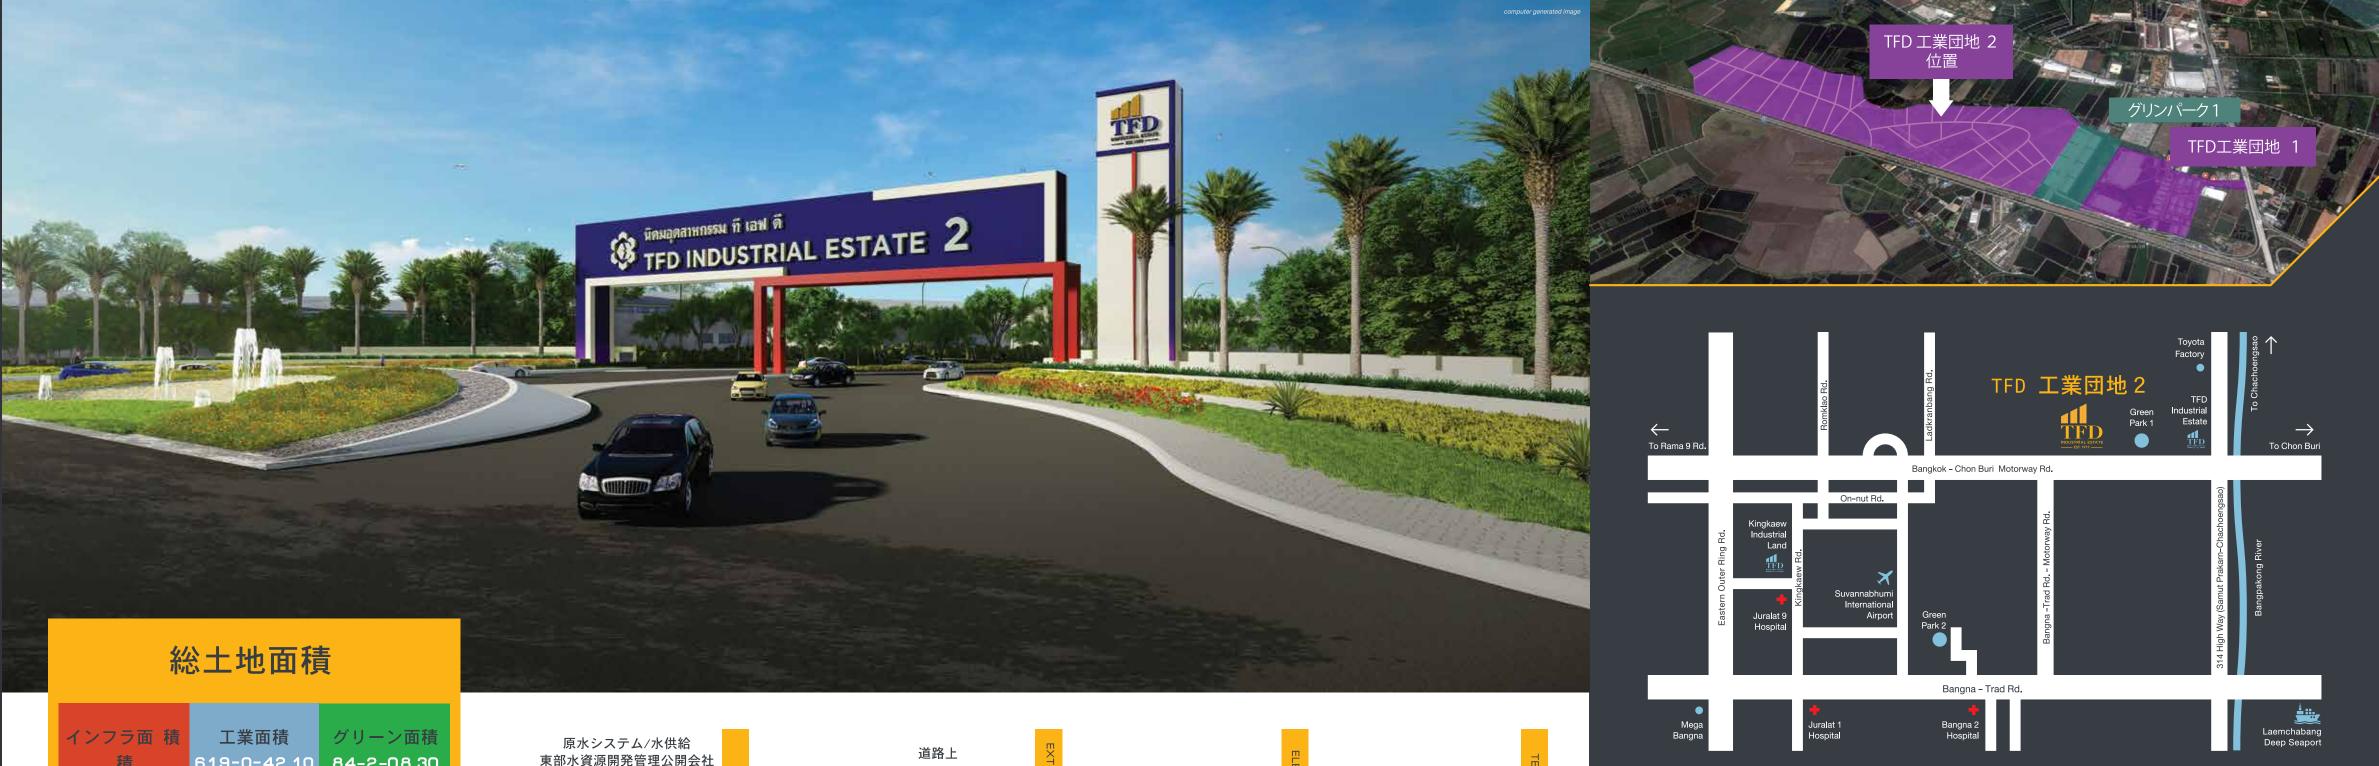

## 工業団地

2007年、JCK インターナショナルはタイ工業団地管理局 (IEAT)との共同事業契約を締結し、タイ人および外 国人投資家のために一般工業地ゾーンおよび自由貿易 地ゾーンがある工業用地の開発、基本的なインフラの 整備および標準的な工場の建売を目的として、 チャチ ューンサオ県バンパコン地区にTFD工業団地を設立しま した。

バンコクからの距離が近く、製造業者にとって便利な 交通機関があります。高速道路に隣接しているので ア クセスに便利です。洪水が発生する可能性のある場所 から離れた場所にあります。この場所は工場、倉庫、 および物流センターとして最も理想的に開発された 場所です。スワンナプーム国際空港まで20分、 レムチ ャバン深海港まで40分、バンコク首都圏へのアクセス が良好で、輸送にかかるコストを削減できます。 さらに、東部3県のチャチューンサオ、チョンブリー 及びラヨンは政府によって経済特区に指定させた地域 であり、[東部経済回廊(EEC)]と呼ばれ西部にも接続 しています。このような制度に関して政府はインフラ 整備に約3,000億バーツを投資し、これらの地域への 投資を促進するための税制優遇措置を提供しています 。その結果、TFD工業団地2の投資家は、法人所得税の 免除、機械類の輸入関税の免除、土地の所有許可など 、EECから多くの投資利益を受け取る権利があります。

#### TFD 工業団地

当社のプロジェクトに関して総面積は約303レイズで あり、2つのゾーンに分けられます。1) 一般ゾーンに は156レイズの面積があります。2)自由貿易協定ゾー ンは74レイズの面積があり、その中の一部は、建売工 場として開発されました

#### TFD 工業団地2

当社が開発したTDF工業団地1の成功により、2016年 11月10日にJCKインターナショナルとタイ国工業団地公 社(IEAT)との新たな共同事業契約を結び、"TDF工業 団地2"と呼ばれる工業団地を開発します。 このプロ ジェクトは2017年に環境影響評価(EIA)の承認を受け、 その結果、2018年に土地を区画する許可を得ました。

TFD 工業団地2の主な特徴はバンコク - チョンブリー モータウェー道路と314号道路に平行する最高なロケー ションで東部経済回廊(EEC)の中心に位置するロケー ションでもあります。また、このプロジェクトの ハイ ライトは幅35メートルまで拡大した主要道路です。 もちろん、工業団地内の交通はとても便利です。さらに、 入り口は3つあり、メインの入口1つとサブ入口が2つ あります。 入り口は3つあり、メインの入口1つとサブ入口が2つ あります

東部経済回廊委員会による正式な公告でTFD工業団地2は 2018年3月26日の東部経済回廊の政策に基づいた プロモ ーションゾーン(促進ゾーン)であると発表されました。

# 619-0-42.10 84-2-08.30 積 レイズ レイズ

40 Km. スワンナプーム空港 サムットプラカーン 59 Km. バンコク港 バンコク

69 Km. レムチャバン港 チョンブリー県 114 Km. ウタパオ国際空港 チョンブリー県

126 Km. マブタプット港 ラヨン県